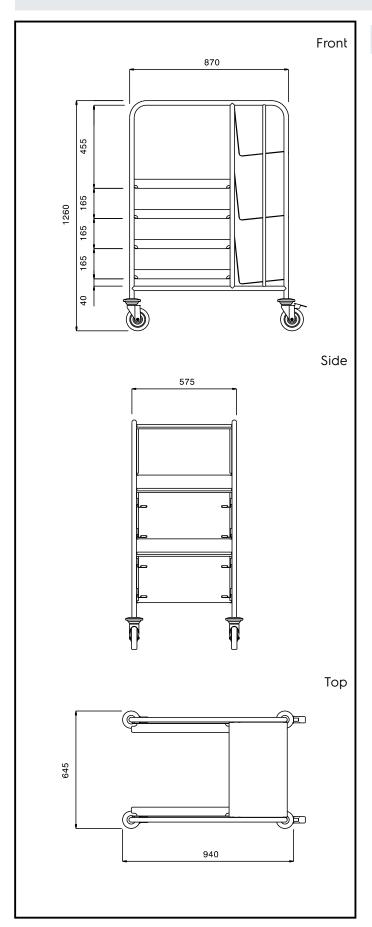

# **Key Information:**

External dimensions, Width:

361296 (MDNT4B3S)645 mmExternal dimensions, Depth:940 mmExternal dimensions, Height:1260 mmWheel material:Zinc platedWheel diameter:Ø 125Net weight:22 kg