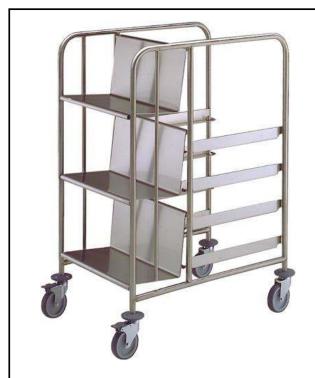

## Service Trolleys Plate and Rack Trolley

| ITEM #  |  |  |
|---------|--|--|
| MODEL # |  |  |
| NAME #  |  |  |
| SIS #   |  |  |
| ΔΙΔ #   |  |  |

361296 (MDNT4B3S)

Plate and Basket (500x500mm) Trolley

## Item No.

Constructed in 304 AISI stainless steel. Framework in mm25 tubing, completely welded. Seamless base, upper and back shelves with upturned edges, welded to the framework. One side has three inclined shelves to accommodate stacked plates; the other side has L-shaped runners to accommodate n. 4 dishwashing baskets mm500x500. The handles are an extension of the load-bearing frame. N. 4 swivelling castors, two with brakes, mm125 in diameter, fitted with plastic bumpers.

#### **Main Features**

- Framework in 25 mm tubing, completely welded.
- Equipped with L-shaped runners.
- Seamless base, upper and back shelves with upturn edges welded to the framework.
- Accomodates 4 dishwashing baskets 500x500 mm.
- One side to have three inclined shelves to accomodate stacked plates.
- 4 pivoting Ø 125 mm wheels, 2 of which with brakes, fitted with plastic bumpers

## Construction

• Constructed entirely in 304 AISI stainless steel.

APPROVAL: